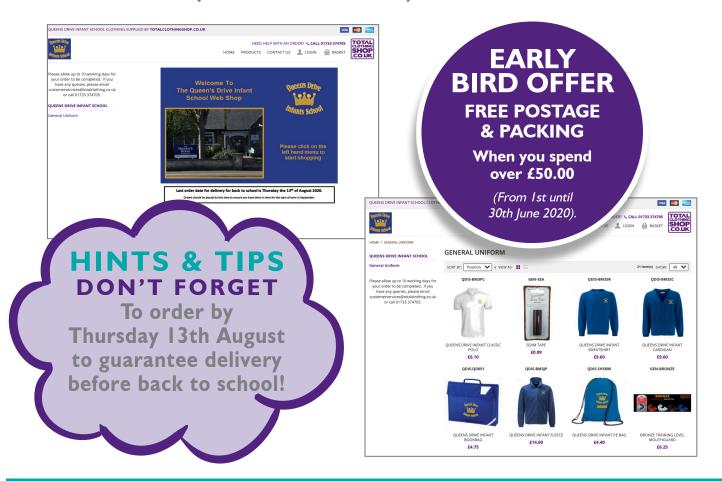

YOUR SCHOOL UNIFORM SUPPLIER

& PACKING
When you spend

(From 1st until 30th June 2020).

over £50.00

If you wish to collect your order from our showroom, please click **here**, for important Covid-19 related changes and information about our Click & Collect service.

Finally, click **here** to access your school webshop to order.

- Follow your school link in this booklet or alternatively you can go to <u>totalclothing.</u> <u>co.uk</u> and select your school.
- Please allow 10 days from order to delivery.