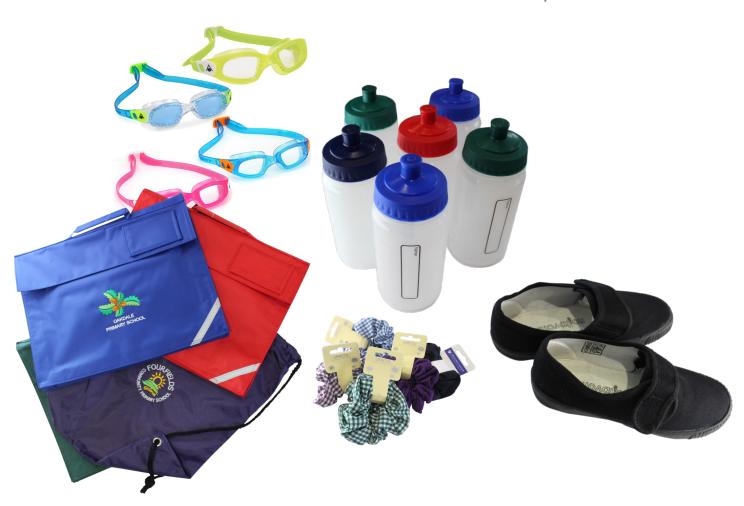

### PLEASE NOTE REMEMBER...

You can also buy your accessories from us: Book Bags, PE Bags, Water Bottles, Hair Accessories, Plimsoles.

## Did you know that we also sell all the accessories you may need?

Our prices are very competitive and include the following items:

- Jackets
- PE T-shirts in your school colours
- PE Shorts
- Plimsoles

- Water bottles
- Swimming goggles
  - PE and Bookbags
  - Hair accessories in your school colours

www.totalclothingshop.co.uk