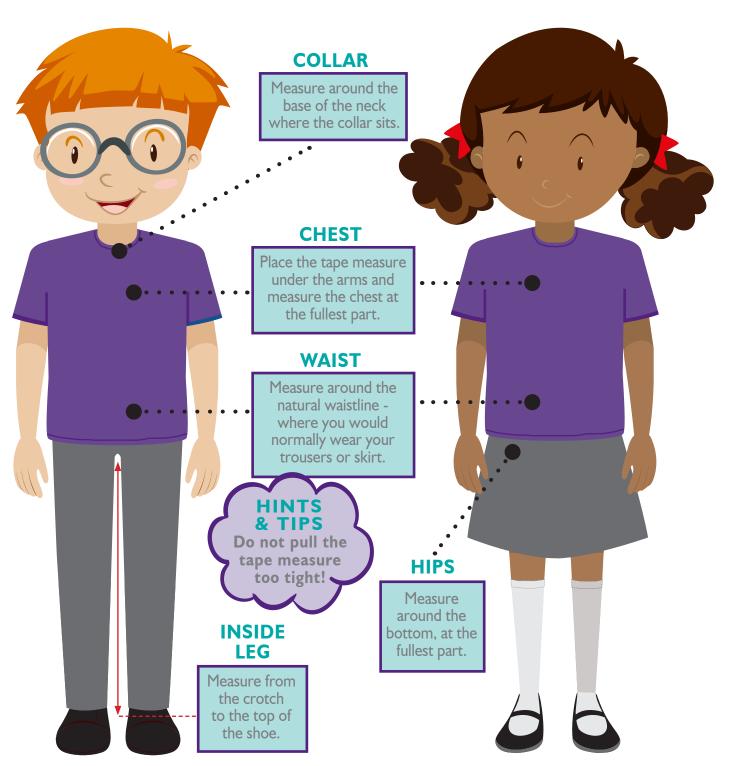

### UNIFORM MEASURING GUIDE

## How to measure your child for school uniform

www.totalclothingshop.co.uk/qdis